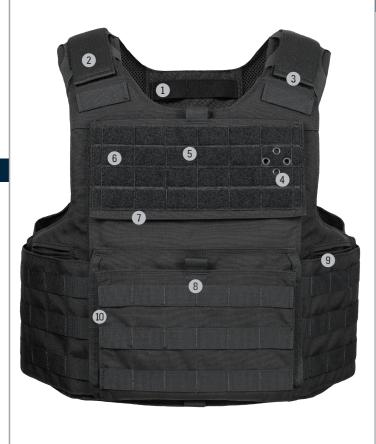

### STANDARD FEATURES

- QUAD VENTILATION LINER (QVL) SYSTEM
- ADVANCED SHOULDER PADS (ASP) WITH ROUTING CHANNEL
- 3 FULLY ADJUSTABLE, STREAMLINED SHOULDER STRAP SYSTEM
- 4 EYELET BADGE ATTACHMENT POINT
- 5 UPPER ADMIN POCKET
- ID PLACARD ATTACHMENT POINTS
- 7 TOP LOADING, EXTERIOR ACCESSIBLE FRONT AND **REAR PLATE POCKETS\***
- 8 FRONT KANGAROO POUCH
- AMBIDEXTROUS UTILITY POCKETS
- 10 ADJUSTABLE **CUMMERBUND WITH PULL** TABS, SOFT ARMOR POCKETS, AND COMFORT STRETCH
- REINFORCED DRAG STRAP

\*See website for details on plate sizing compatibility